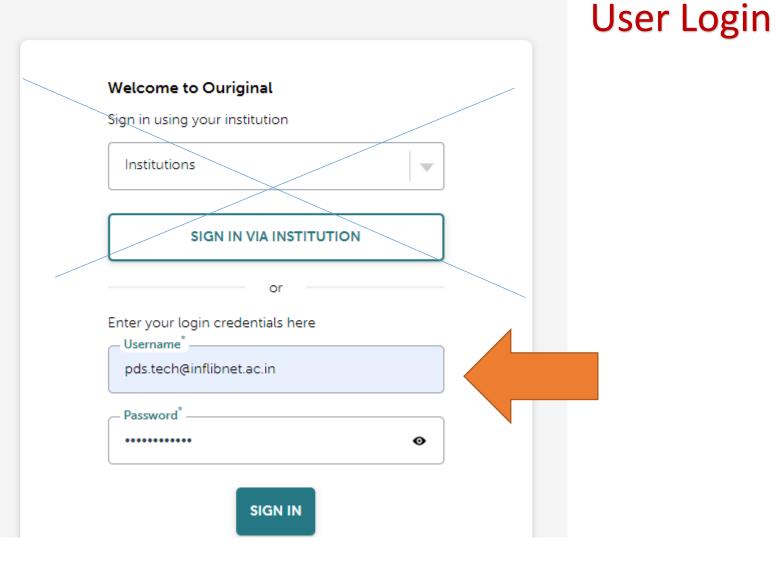

### Welcome to Ouriginal

Ouriginal brings together the combined expertise of Urkund and PlagScan's plagiarism detection, spanning over three decades. It is a similarity detection solution that combines text-matching with writing-style analysis to promote academic integrity and help prevent plagiarism.