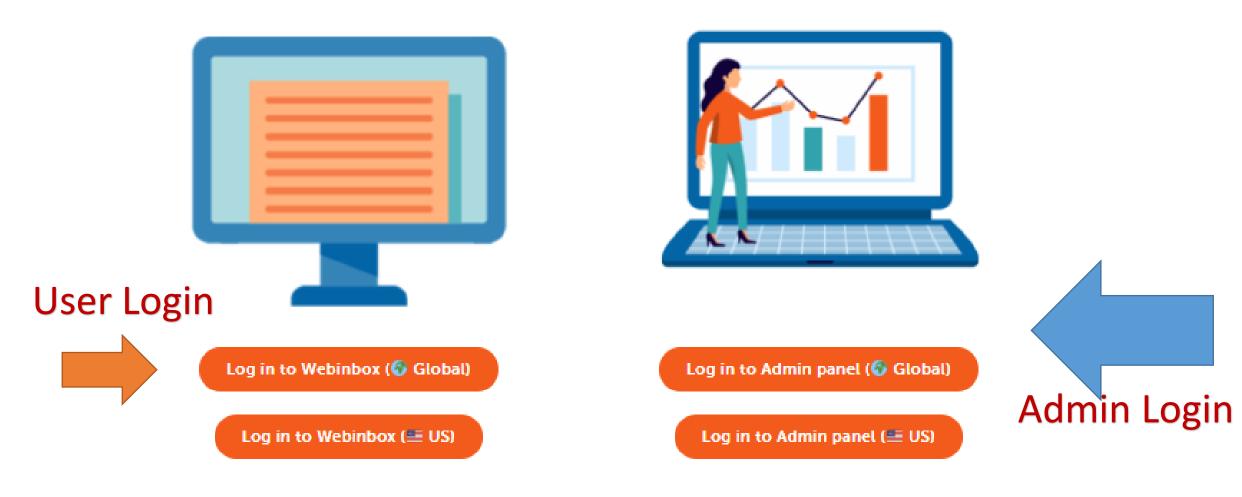

Login to URKUND (now renamed as Ouriginal)

Coordinator Login 🕨

Launched by

## From 15<sup>th</sup> March 2021

Select your profile

Login

Select the interface based on what you would like to do

Old Login Access the old web inbox here