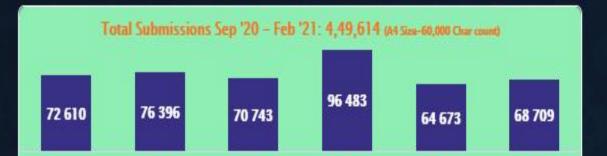

### About ShodhShuddhi

Based on the recommendation of Sub-Committee, National Steering Committee (NSC) of e-ShodhSindhu, The Ministry of Education, Govt. of India has initiated a programme "ShodhShuddhi" which provides access to Plagiarism Detection Software (PDS) to all universities/Institutions in India since Sept 1, 2019. 1000+ institutions are identified which includes