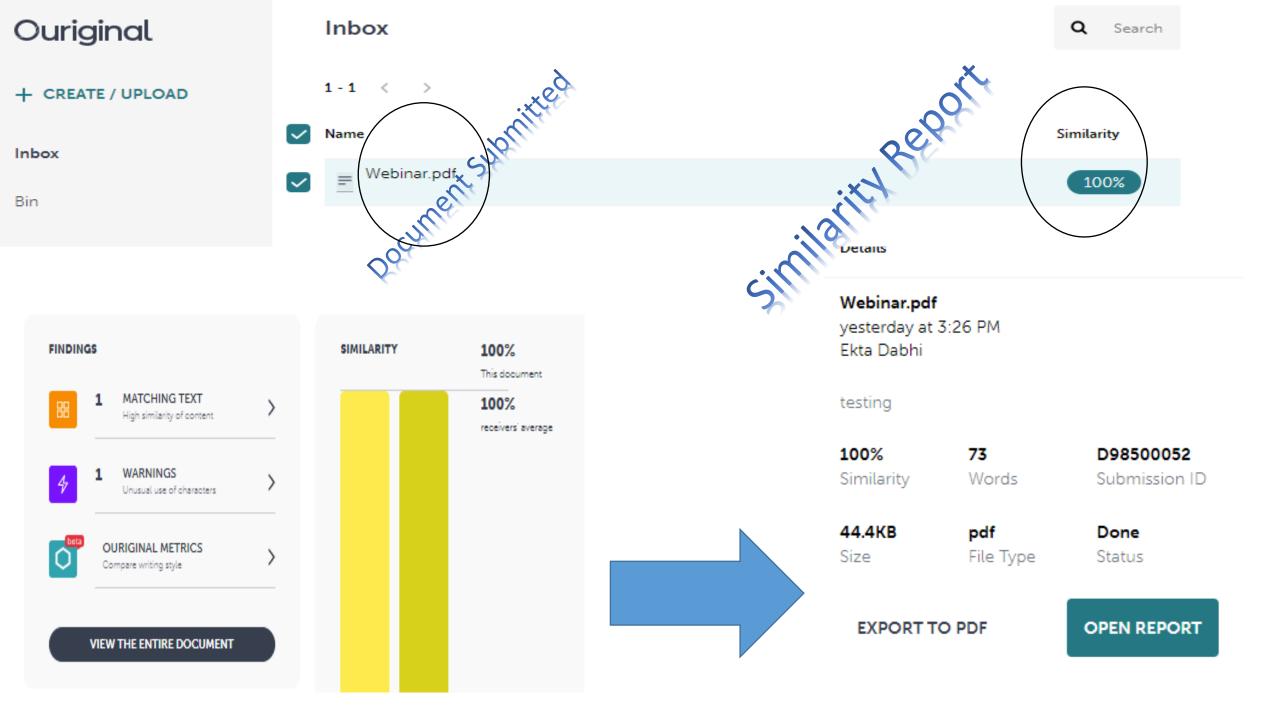

#### 1 PAGES OUT OF 1 TOTAL CONTAIN FINDINGS

| FINDINGS                                   | SIMILARITY | <b>100%</b><br>This document | SUBMISSION DETAILS                               |
|--------------------------------------------|------------|------------------------------|--------------------------------------------------|
| 1 MATCHING TEXT >                          |            | 100%<br>receivers' average   | SUBMITTER<br>pds.tech@inflibnet.ac.in            |
|                                            |            |                              | FILE<br><u>Webinar.odf</u><br>SUBMITTED ON       |
| OURIGINAL METRICS<br>Compare writing style |            |                              | 2021-03-16T10:56:00<br>SUBMISSION ID<br>98500052 |
| VIEW THE ENTIRE DOCUMENT                   |            |                              | WORDS<br>73<br>MESSAGE                           |